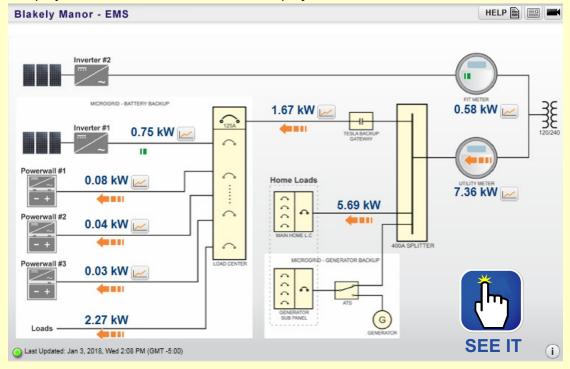

If you are building projects with net metering, storage, microgrids or EV charging, contact Cachelan to provide an <a href="NRGpilot portal">NRGpilot portal</a> for an EMS (Energy Management System) for operation and reporting.

Working from your SLD, an NRGpilot flexscreen is created to match equipment and display measurements for each different project.

cachelan.com
905.470.8400
contactus@cachelan.com

See live sites **NRGpilot.com** 